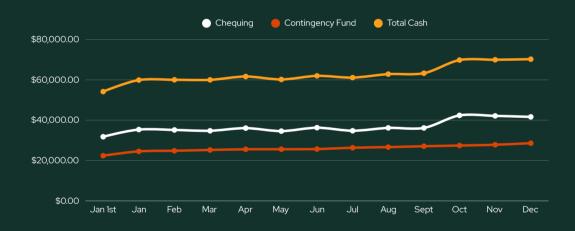

-------|--------------|------------|
| tithe & offerings | \$180,000.00 | \$198,000.00 | \$18,00    |
| other             | \$14,400.00  | \$13,200.00  | -\$1,200   |
| TOTAL             | \$194,400.00 | \$211,200.00 | \$16,800   |

#### expense

|            | 2024 budget  | 2025 budget  | difference  |
|------------|--------------|--------------|-------------|
| facility   | \$30,442.32  | \$32,538.36  | \$2,096.04  |
| ministry   | \$4,850.00   | \$7,020.00   | \$2,170.00  |
| operations | \$21,021.96  | \$22,964.28  | \$1,942.32  |
| salaries   | \$116,397.60 | \$131,072.76 | \$14,675.16 |
| tithe      | \$18,000.00  | \$19,200.00  | \$1,200.00  |
| TOTAL      | \$190,711.88 | \$212,795.40 | \$22,083.52 |

#### 2024 year in charts

Monthly Tithe Contributions



#### Account Balances



#### average monthly attendance