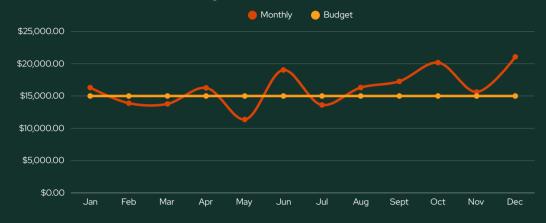

-----------------|--------------|--------------|------------|
| tithe & offerings | \$180,000.00 | \$198,000.00 | \$18,00    |
| other             | \$14,400.00  | \$13,200.00  | -\$1,200   |
| TOTAL             | \$194,400.00 | \$211,200.00 | \$16,800   |

#### expense

|            | 2024 budget  | 2025 budget  | difference  |
|------------|--------------|--------------|-------------|
| facility   | \$30,442.32  | \$32,538.36  | \$2,096.04  |
| ministry   | \$4,850.00   | \$7,020.00   | \$2,170.00  |
| operations | \$21,021.96  | \$22,964.28  | \$1,942.32  |
| salaries   | \$116,397.60 | \$131,072.76 | \$14,675.16 |
| tithe      | \$18,000.00  | \$19,200.00  | \$1,200.00  |
| TOTAL      | \$190,711.88 | \$212,795.40 | \$22,083.52 |

#### 2024 year in charts

Monthly Tithe Contributions



#### Account Balances



#### average monthly attendance