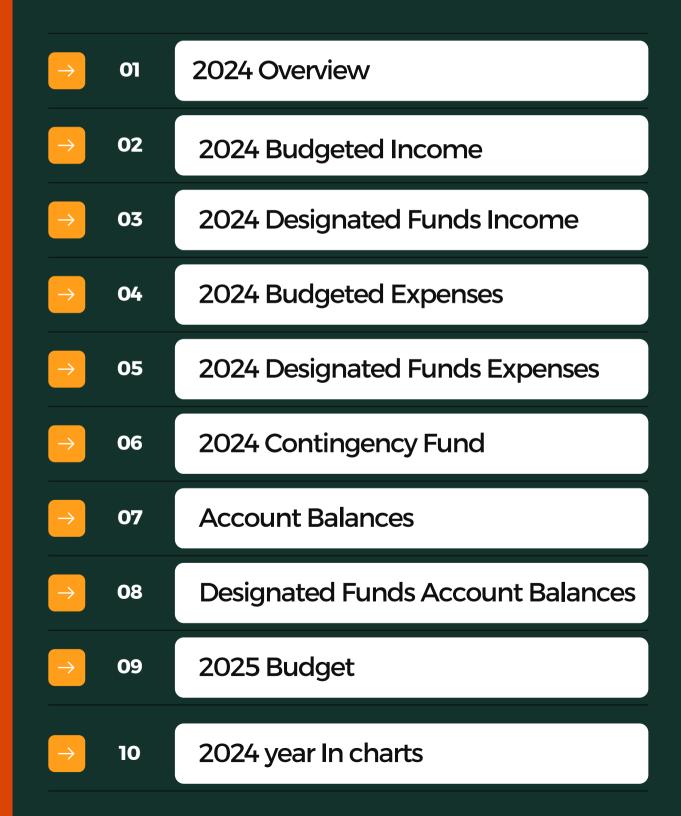

# 2024 ANNUAL REPORT

#### Table of Contents



01

|          | budget       | actual       | percentage | difference  |
|----------|--------------|--------------|------------|-------------|
| income   | \$194,400.00 | \$206,983.53 | 106%       | \$12,583.53 |
| expenses | \$190,711.88 | \$195,003.44 | 102%       | \$4,291.56  |

**ANNUAL REPORT 2024** 

### 2024 budgeted income

|                    | budget       | actual       | percentage | difference  |
|--------------------|--------------|--------------|------------|-------------|
| tithes & offerings | \$180,000.00 | \$194,648.45 | 108%       | \$14,648.45 |
| other              | \$14,400.00  | \$12,335.11  | 86%        | -\$2064.89  |
| TOTAL              | \$194,400.00 | \$206,983.56 | 106%       | \$12,583.56 |

### 2024 designated funds income

|